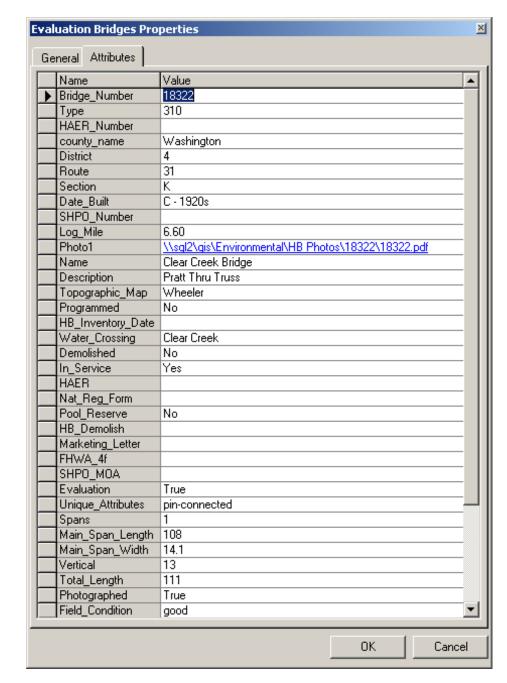

BUILDER – VINCENNES BRIDGE COMPANY

EVALUATION BRIDGE #17862

COUNTY ROAD 67

CONWAY COUNTY

PRATT THRU TRUSS

CONDITION – GOOD

BUILDER – WROUGHT IRON BRIDGE COMPANY

EVALUATION BRIDGE #18322
COUNTY ROAD 31
WASHINGTON COUNTY
PRATT THRU TRUSS
CONDITION - GOOD
BUILDER - UNKNOWN