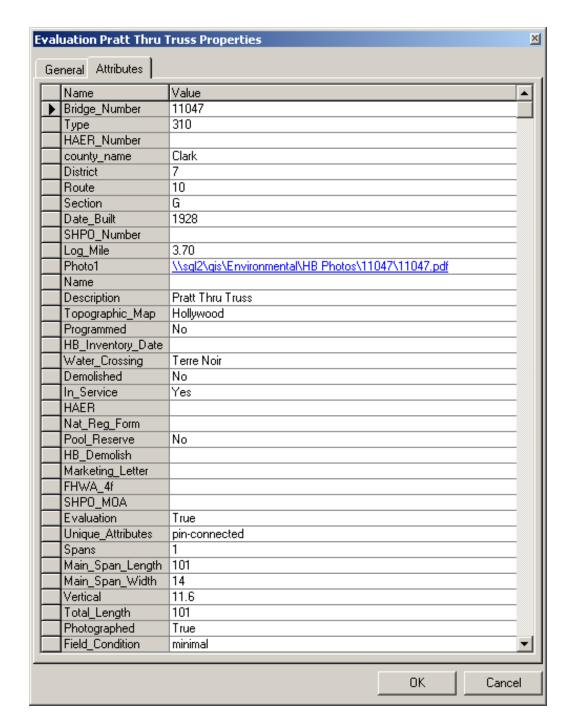

EVALUATION BRIDGE #11047

COUNTY ROAD 10

CLARK COUNTY

PRATT THRU TRUSS

CONDITION – MINIMAL

BUILDER - UNKNOWN

EVALUATION BRIDGE #13091
COUNTY ROAD 67
FRANKLIN COUNTY
PRATT THRU TRUSS
CONDITION - GOOD
BUILDER - UNKNOWN