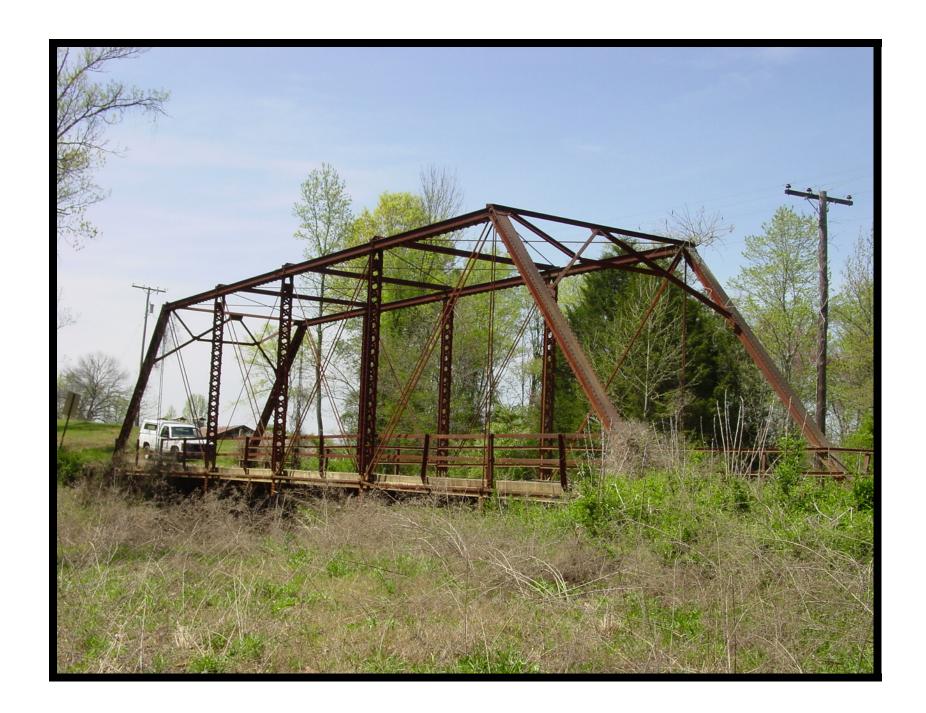

EVALUATION BRIDGE #17726
COUNTY ROAD 49
YELL COUNTY
PRATT THRU TRUSS
CONDITION - GOOD
BUILDER - VINCENNES BRIDGE COMPANY

EVALUATION BRIDGE #17744

COUNTY ROAD 49

YELL COUNTY

PRATT THRU TRUSS

CONDITION – MINIMAL