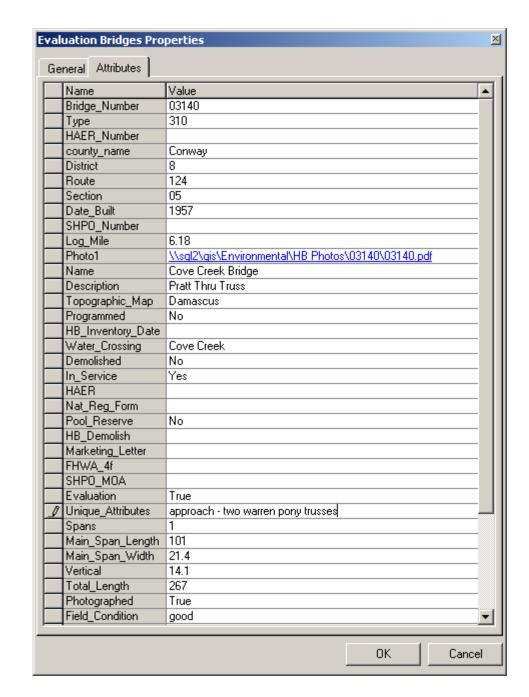

EVALUATION BRIDGE #03140
STATE HIGHWAY 124
CONWAY COUNTY
PRATT THRU TRUSS
CONDITION – GOOD

BUILDER – FORSGREN BROTHERS, FORT SMITH, AR

|   | General           | Attributes                                         |
|---|-------------------|----------------------------------------------------|
|   | Name              | Value                                              |
| ٠ | Bridge_Number     | 10631                                              |
|   | Туре              | 310                                                |
|   | HAER_Number       |                                                    |
|   | county_name       | Benton                                             |
|   | District          | 9                                                  |
|   | Route             | 196                                                |
|   | Section           | L                                                  |
|   | Date_Built        | 1922                                               |
|   | SHPO_Number       |                                                    |
|   | Log_Mile          | 0.29                                               |
|   | Photo1            | \\sql2\qis\Environmental\HB Photos\10631\10631.pdf |
|   | Name              |                                                    |
|   | Description       | Pratt Thru Truss                                   |
|   | Topographic_Map   | Gallatin                                           |
|   | Programmed        | No                                                 |
|   | HB_Inventory_Date |                                                    |
|   | Water_Crossing    | Illinois River                                     |
|   | Demolished        | No                                                 |
|   | In_Service        | Yes                                                |
|   | HAER              |                                                    |
|   | Nat_Reg_Form      |                                                    |
|   | Pool_Reserve      | No                                                 |
|   | HB_Demolish       |                                                    |
|   | Marketing_Letter  |                                                    |
|   | FHWA_4f           |                                                    |
|   | SHPO_MOA          |                                                    |
|   | Evaluation        | True                                               |
|   | Unique_Attributes | pin-connected                                      |
|   | Spans             | 1                                                  |
|   | Main_Span_Length  | 126                                                |
|   | Main_Span_Width   | 16                                                 |
|   | Vertical          | 13.5                                               |
|   | Total_Length      | 206                                                |
| ĺ | Photographed      | True                                               |
|   | Field_Condition   | good                                               |
|   |                   |                                                    |