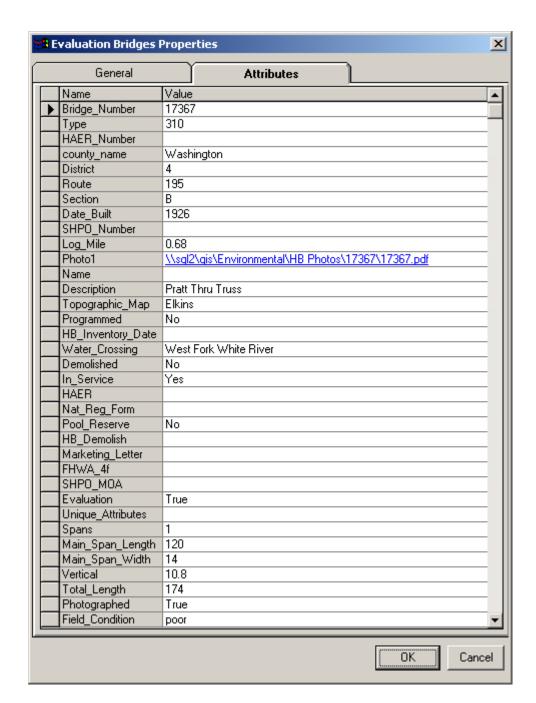

BUILDER - UNKNOWN

EVALUATION BRIDGE #17349
COUNTY ROAD 67
WASHINGTON COUNTY
PRATT THRU TRUSS
CONDITION – MINIMAL
BUILDER - UNKNOWN

EVALUATION BRIDGE #17367
COUNTY ROAD 195
WASHINGTON COUNTY
PRATT THRU TRUSS
CONDITION - POOR
BUILDER - UNKNOWN