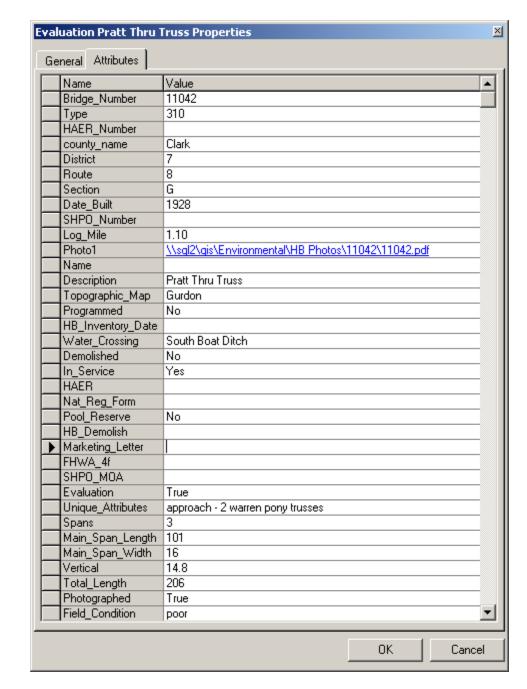

EVALUATION BRIDGE #10631
COUNTY ROAD 196
BENTON COUNTY
PRATT THRU TRUSS
CONDITION - GOOD
BUILDER - UNKNOWN

EVALUATION BRIDGE #11042
COUNTY ROAD 8
CLARK COUNTY
PRATT THRU TRUSS
CONDITION - POOR
BUILDER - UNKNOWN