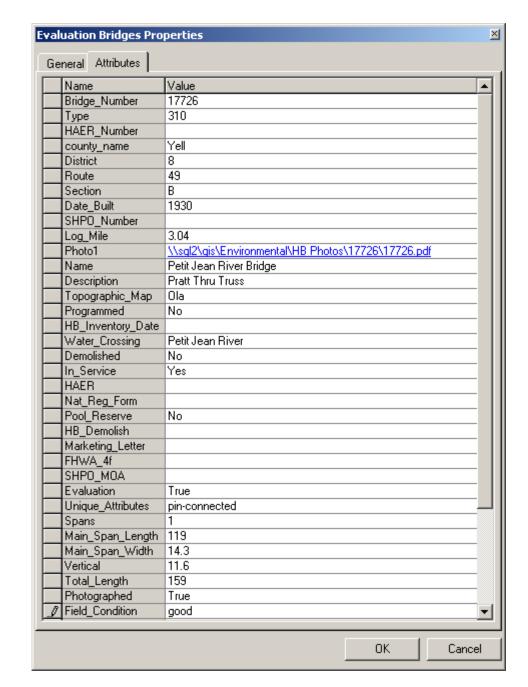

EVALUATION BRIDGE #17726
COUNTY ROAD 49
YELL COUNTY
PRATT THRU TRUSS
CONDITION - GOOD
BUILDER - VINCENNES BRIDGE COMPANY

EVALUATION BRIDGE #17744

COUNTY ROAD 49

YELL COUNTY

PRATT THRU TRUSS

CONDITION – MINIMAL