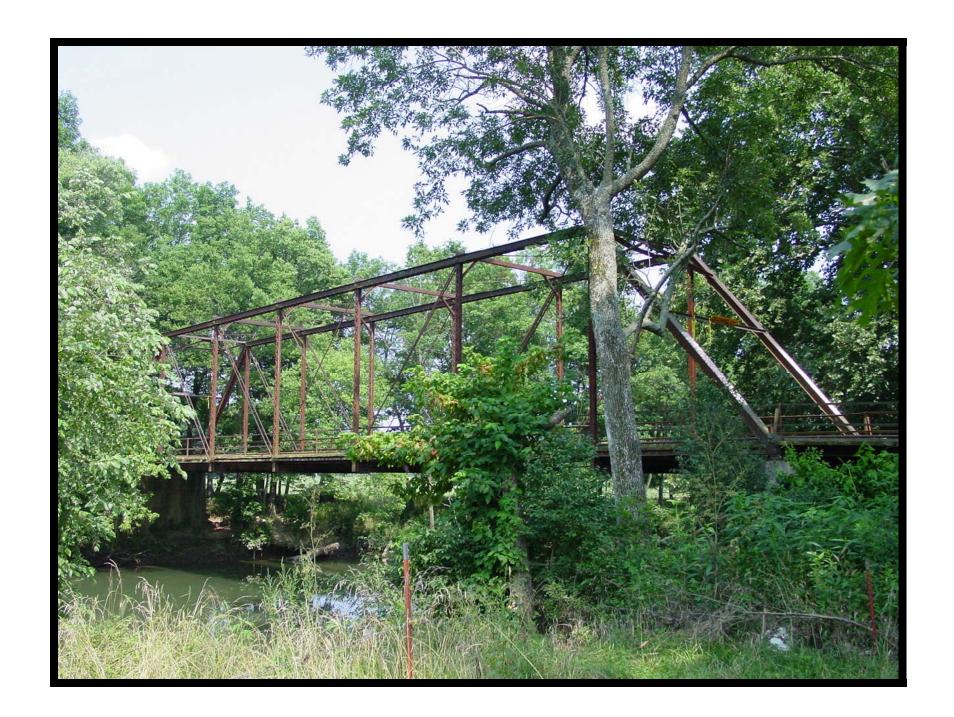

| Name              | Value                                              |
|-------------------|----------------------------------------------------|
| Bridge_Number     | 14014                                              |
| Type              | 310                                                |
| HAER_Number       | 310                                                |
| county_name       | Independence                                       |
| District          | 5                                                  |
| Route             | County Road 58                                     |
| Section           | K                                                  |
| Date_Built        | 1909                                               |
| SHPO_Number       |                                                    |
| Log_Mile          | 2.670                                              |
| Photo1            | \\sql2\qis\Environmental\HB Photos\14014\14014.pdf |
| Name              |                                                    |
| Description       | Pratt Thru Truss                                   |
| Topographic_Map   | Newark                                             |
| Programmed        | No                                                 |
| HB_Inventory_Date |                                                    |
| Water_Crossing    | Unnamed Creek                                      |
| Demolished        | No                                                 |
| In_Service        | Yes                                                |
| HAER              |                                                    |
| Nat Reg Form      |                                                    |
| Pool Reserve      | Yes                                                |
| HB_Demolish       |                                                    |
| Marketing Letter  |                                                    |
| FHWA_4f           |                                                    |
| SHPO MOA          |                                                    |
| Evaluation        | False                                              |
| Unique_Attributes | pin-connected                                      |
| Spans             | 1                                                  |
| Main_Span_Length  | 110                                                |
| Main_Span_Width   | 12                                                 |
| Vertical          | 11.6                                               |
| Total_Length      | 192                                                |
| Photographed      | True                                               |
| Field_Condition   | poor                                               |