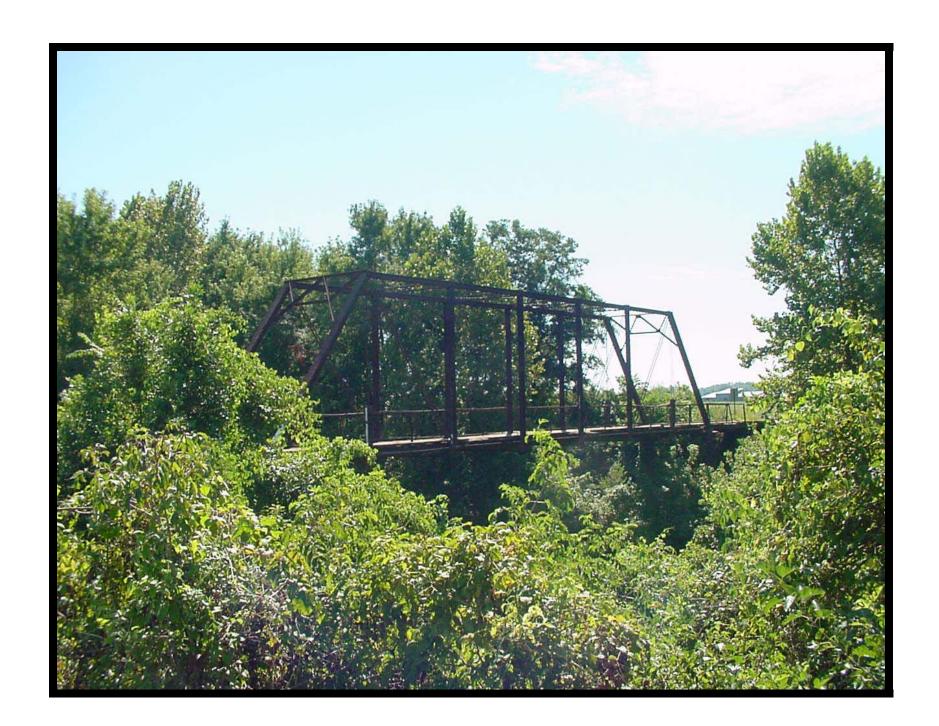

## EVALUATION BRIDGE #14014 RESERVE POOL COUNTY ROAD 58 INDEPENDENCE COUNTY PRATT THRU TRUSS CONDITION – MINIMAL BUILDER - UNKNOWN

EVALUATION BRIDGE #16145

COUNTY ROAD 37

POLK COUNTY

PRATT THRU TRUSS

CONDITION - POOR