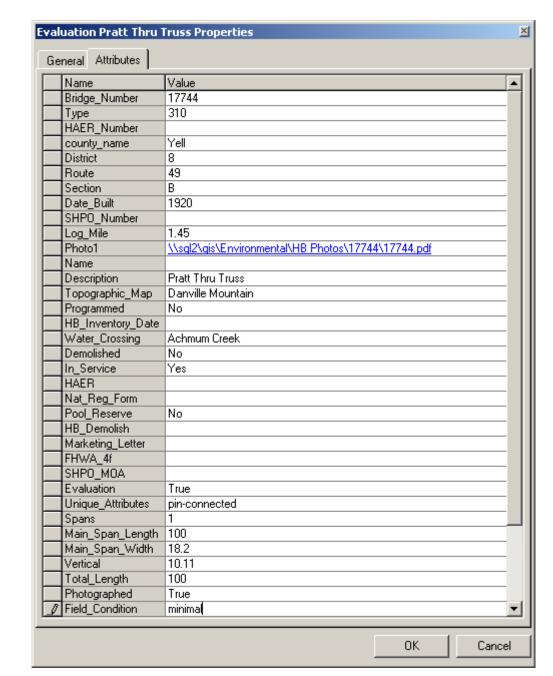

EVALUATION BRIDGE #17726
COUNTY ROAD 49
YELL COUNTY
PRATT THRU TRUSS
CONDITION - GOOD
BUILDER - VINCENNES BRIDGE COMPANY

EVALUATION BRIDGE #17744

COUNTY ROAD 49

YELL COUNTY

PRATT THRU TRUSS

CONDITION – MINIMAL