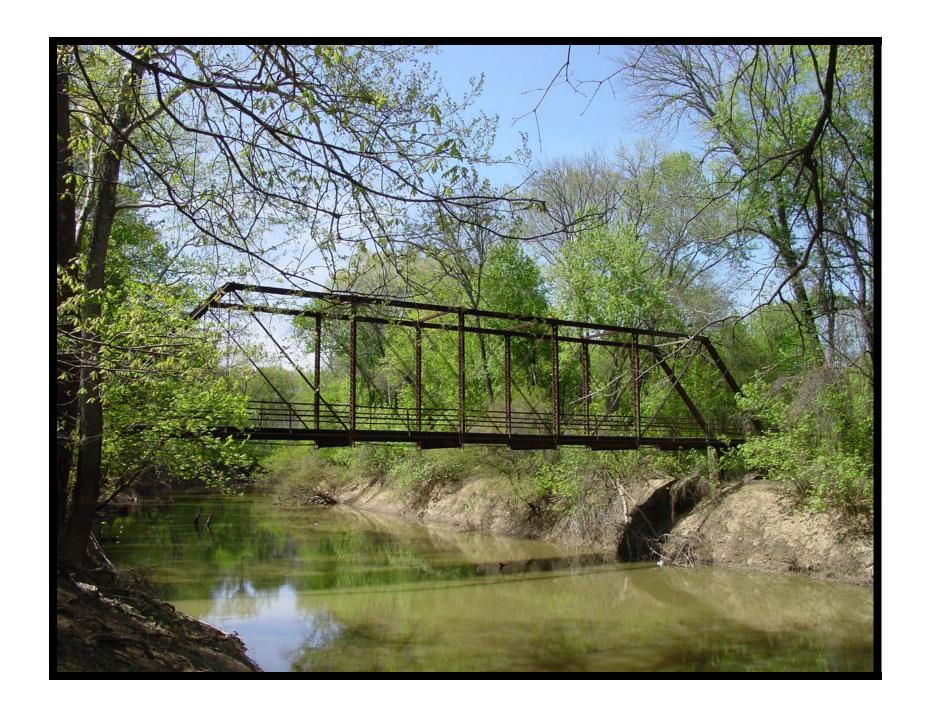

BUILDER - UNKNOWN

EVALUATION BRIDGE #17349
COUNTY ROAD 67
WASHINGTON COUNTY
PRATT THRU TRUSS
CONDITION – MINIMAL
BUILDER - UNKNOWN

EVALUATION BRIDGE #17367
COUNTY ROAD 195
WASHINGTON COUNTY
PRATT THRU TRUSS
CONDITION - POOR
BUILDER - UNKNOWN