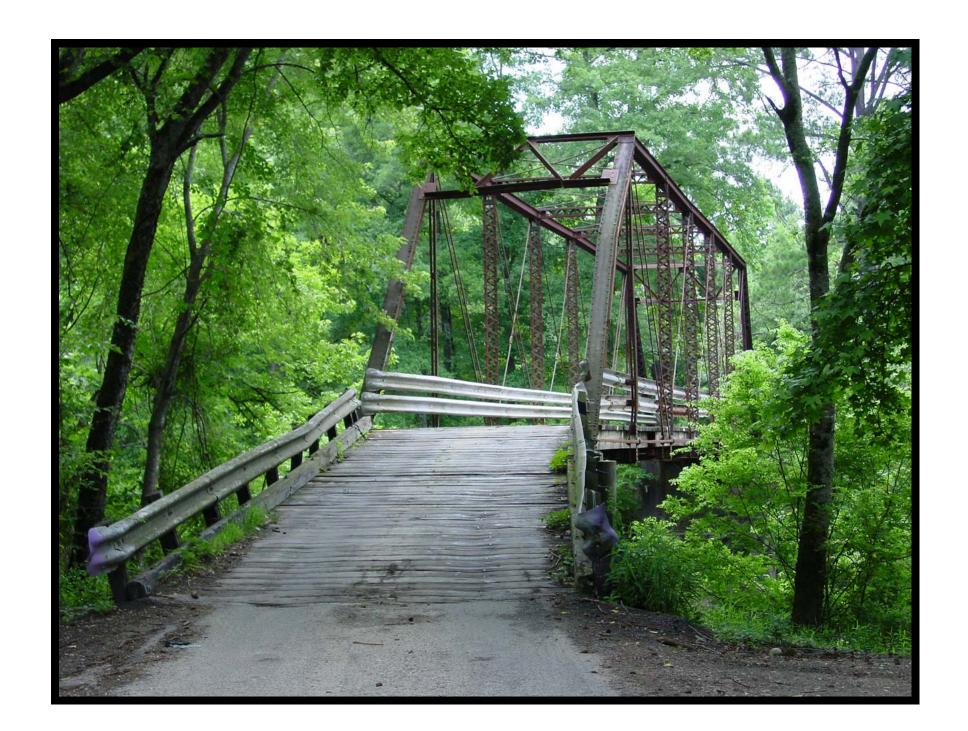

BUILDER – VINCENNES BRIDGE COMPANY

EVALUATION BRIDGE #17862

COUNTY ROAD 67

CONWAY COUNTY

PRATT THRU TRUSS

CONDITION – GOOD

BUILDER – WROUGHT IRON BRIDGE COMPANY

EVALUATION BRIDGE #18322
COUNTY ROAD 31
WASHINGTON COUNTY
PRATT THRU TRUSS
CONDITION - GOOD
BUILDER - UNKNOWN