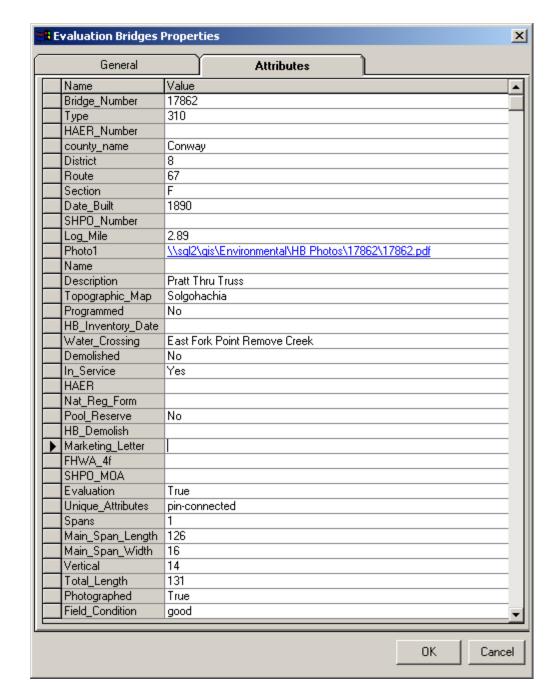

BUILDER – VINCENNES BRIDGE COMPANY

EVALUATION BRIDGE #17862

COUNTY ROAD 67

CONWAY COUNTY

PRATT THRU TRUSS

CONDITION – GOOD

BUILDER – WROUGHT IRON BRIDGE COMPANY

EVALUATION BRIDGE #18322
COUNTY ROAD 31
WASHINGTON COUNTY
PRATT THRU TRUSS
CONDITION - GOOD
BUILDER - UNKNOWN