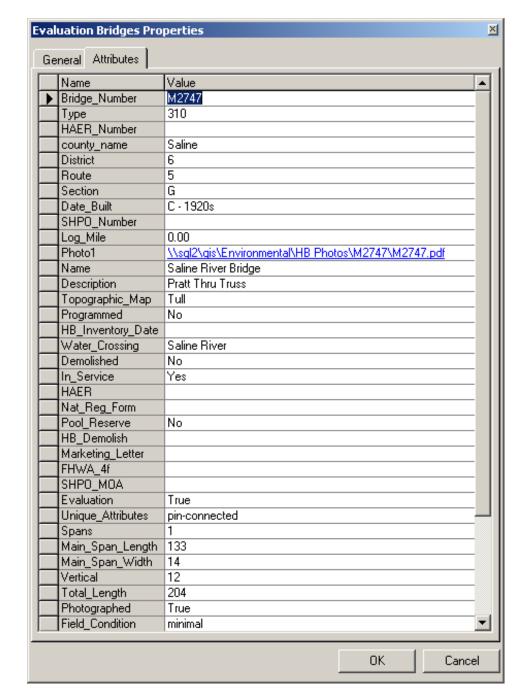

EVALUATION BRIDGE #M2747

COUNTY ROAD 5

SALINE COUNTY

PRATT THRU TRUSS

CONDITION – MINIMAL
BUILDER - UNKNOWN