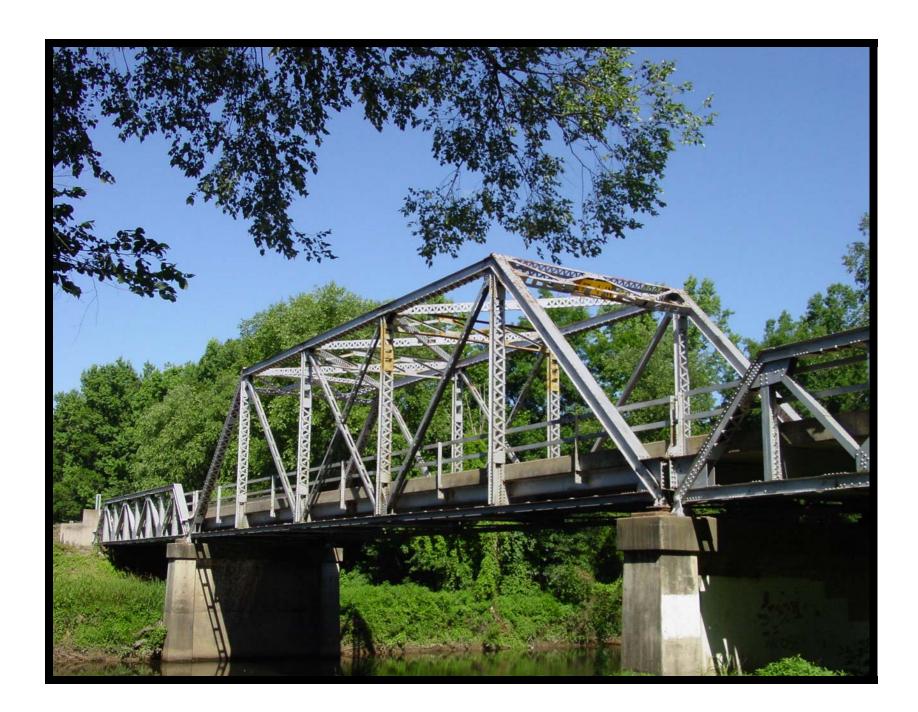

EVALUATION BRIDGE #03140
STATE HIGHWAY 124
CONWAY COUNTY
PRATT THRU TRUSS
CONDITION – GOOD

BUILDER – FORSGREN BROTHERS, FORT SMITH, AR

|   | General           | Attributes                                         |
|---|-------------------|----------------------------------------------------|
|   | Name              | Value                                              |
| ٠ | Bridge_Number     | 10631                                              |
|   | Туре              | 310                                                |
|   | HAER_Number       |                                                    |
|   | county_name       | Benton                                             |
|   | District          | 9                                                  |
|   | Route             | 196                                                |
|   | Section           | L                                                  |
|   | Date_Built        | 1922                                               |
|   | SHPO_Number       |                                                    |
|   | Log_Mile          | 0.29                                               |
|   | Photo1            | \\sql2\qis\Environmental\HB Photos\10631\10631.pdf |
|   | Name              |                                                    |
|   | Description       | Pratt Thru Truss                                   |
|   | Topographic_Map   | Gallatin                                           |
|   | Programmed        | No                                                 |
|   | HB_Inventory_Date |                                                    |
|   | Water_Crossing    | Illinois River                                     |
|   | Demolished        | No                                                 |
|   | In_Service        | Yes                                                |
|   | HAER              |                                                    |
|   | Nat_Reg_Form      |                                                    |
|   | Pool_Reserve      | No                                                 |
|   | HB_Demolish       |                                                    |
|   | Marketing_Letter  |                                                    |
|   | FHWA_4f           |                                                    |
|   | SHPO_MOA          |                                                    |
|   | Evaluation        | True                                               |
|   | Unique_Attributes | pin-connected                                      |
|   | Spans             | 1                                                  |
|   | Main_Span_Length  | 126                                                |
|   | Main_Span_Width   | 16                                                 |
|   | Vertical          | 13.5                                               |
|   | Total_Length      | 206                                                |
| ĺ | Photographed      | True                                               |
|   | Field_Condition   | good                                               |
|   |                   |                                                    |