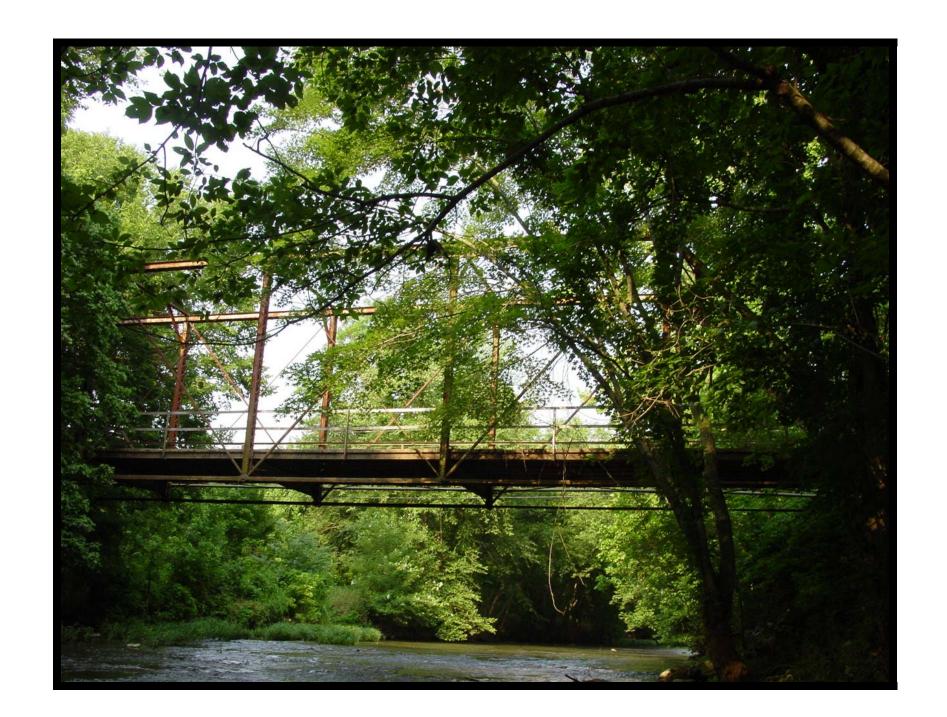

BUILDER – VINCENNES BRIDGE COMPANY

EVALUATION BRIDGE #17862

COUNTY ROAD 67

CONWAY COUNTY

PRATT THRU TRUSS

CONDITION – GOOD

BUILDER – WROUGHT IRON BRIDGE COMPANY

EVALUATION BRIDGE #18322
COUNTY ROAD 31
WASHINGTON COUNTY
PRATT THRU TRUSS
CONDITION - GOOD
BUILDER - UNKNOWN