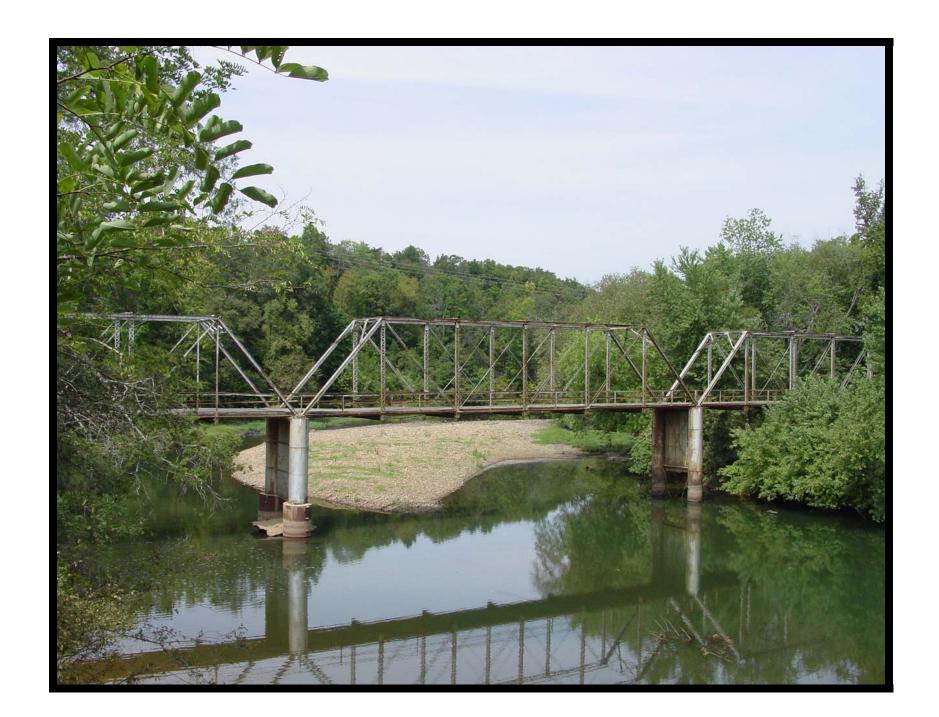

EVALUATION BRIDGE #11047

COUNTY ROAD 10

CLARK COUNTY

PRATT THRU TRUSS

CONDITION – MINIMAL

BUILDER - UNKNOWN

EVALUATION BRIDGE #13091
COUNTY ROAD 67
FRANKLIN COUNTY
PRATT THRU TRUSS
CONDITION - GOOD
BUILDER - UNKNOWN