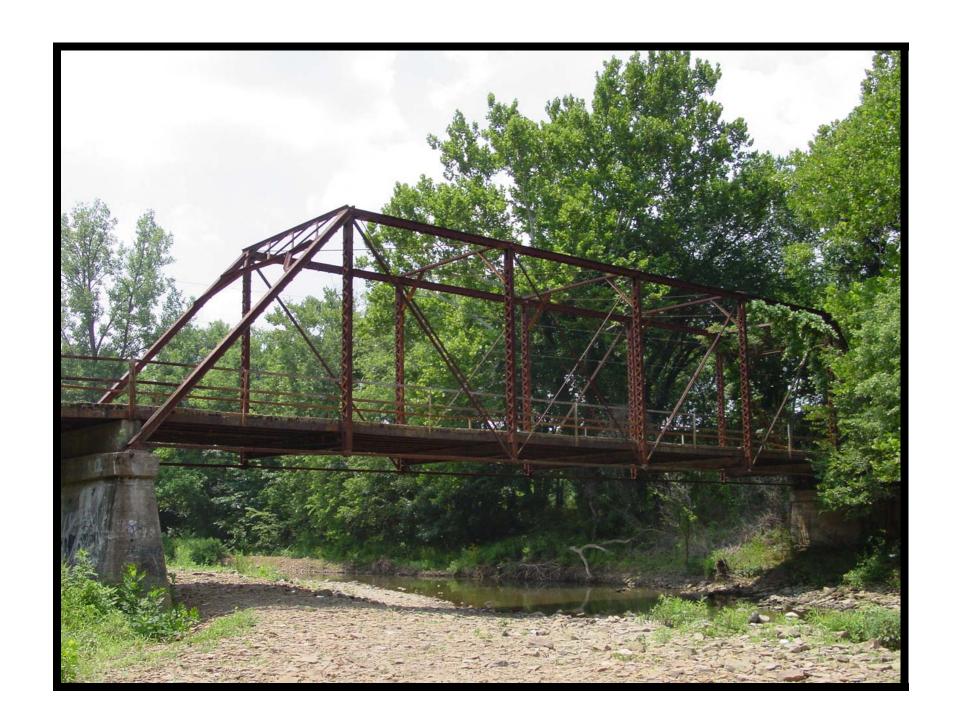

## EVALUATION BRIDGE #14014 RESERVE POOL COUNTY ROAD 58 INDEPENDENCE COUNTY PRATT THRU TRUSS CONDITION – MINIMAL BUILDER - UNKNOWN

EVALUATION BRIDGE #16145

COUNTY ROAD 37

POLK COUNTY

PRATT THRU TRUSS

CONDITION - POOR