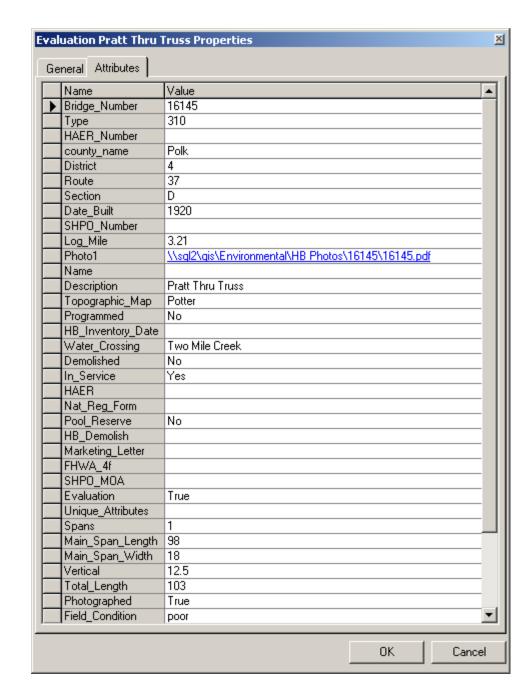

## EVALUATION BRIDGE #14014 RESERVE POOL COUNTY ROAD 58 INDEPENDENCE COUNTY PRATT THRU TRUSS CONDITION – MINIMAL BUILDER - UNKNOWN

EVALUATION BRIDGE #16145

COUNTY ROAD 37

POLK COUNTY

PRATT THRU TRUSS

CONDITION - POOR