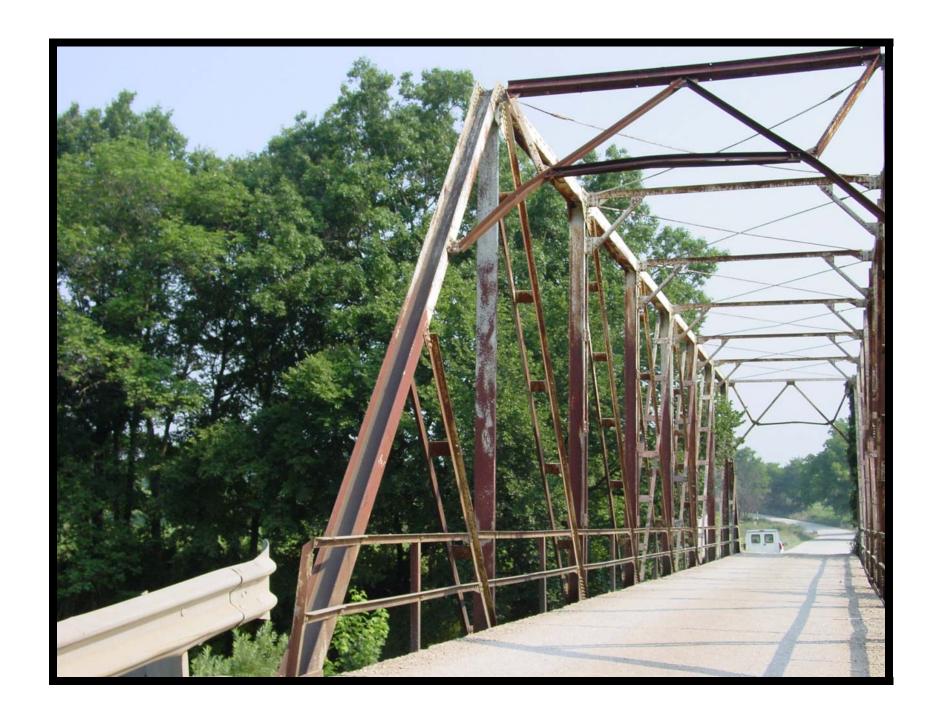

BUILDER - UNKNOWN

EVALUATION BRIDGE #17349
COUNTY ROAD 67
WASHINGTON COUNTY
PRATT THRU TRUSS
CONDITION – MINIMAL
BUILDER - UNKNOWN

EVALUATION BRIDGE #17367
COUNTY ROAD 195
WASHINGTON COUNTY
PRATT THRU TRUSS
CONDITION - POOR
BUILDER - UNKNOWN