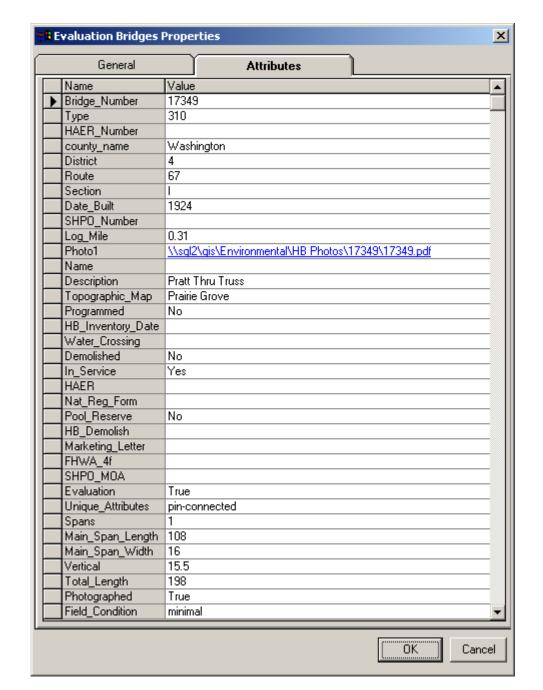

BUILDER - UNKNOWN

EVALUATION BRIDGE #17349
COUNTY ROAD 67
WASHINGTON COUNTY
PRATT THRU TRUSS
CONDITION – MINIMAL
BUILDER - UNKNOWN

EVALUATION BRIDGE #17367
COUNTY ROAD 195
WASHINGTON COUNTY
PRATT THRU TRUSS
CONDITION - POOR
BUILDER - UNKNOWN