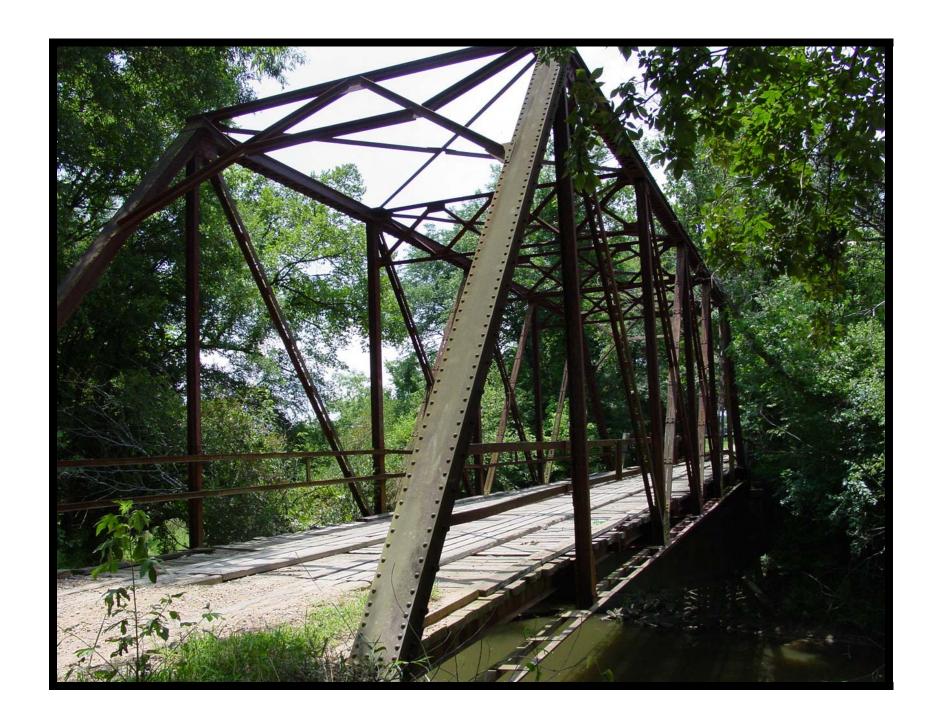

EVALUATION BRIDGE #10631
COUNTY ROAD 196
BENTON COUNTY
PRATT THRU TRUSS
CONDITION - GOOD
BUILDER - UNKNOWN

EVALUATION BRIDGE #11042
COUNTY ROAD 8
CLARK COUNTY
PRATT THRU TRUSS
CONDITION - POOR
BUILDER - UNKNOWN