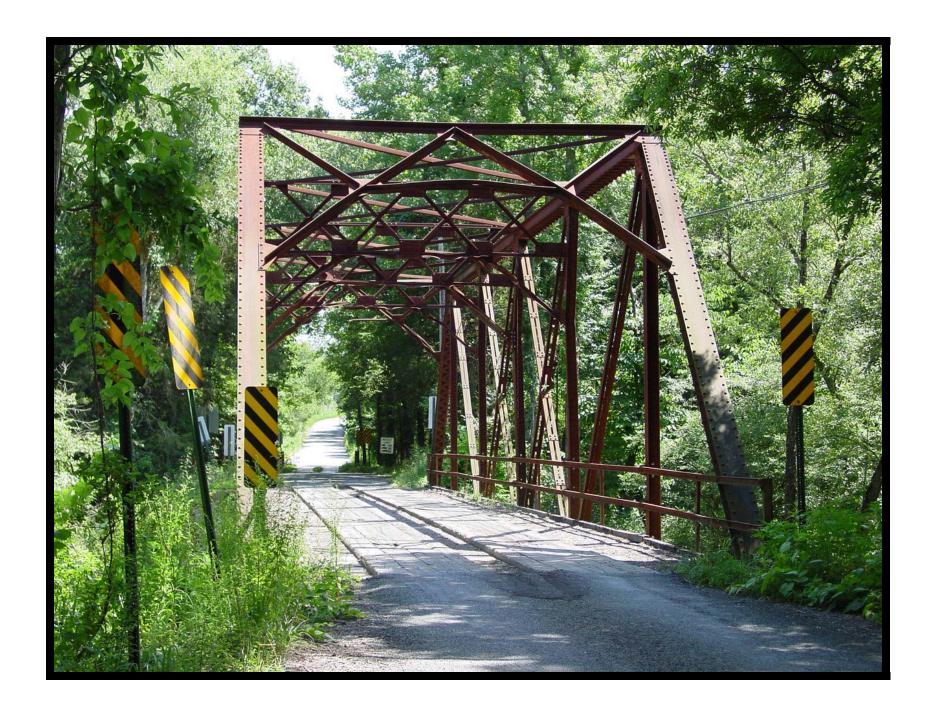

EVALUATION BRIDGE #10631
COUNTY ROAD 196
BENTON COUNTY
PRATT THRU TRUSS
CONDITION - GOOD
BUILDER - UNKNOWN

EVALUATION BRIDGE #11042
COUNTY ROAD 8
CLARK COUNTY
PRATT THRU TRUSS
CONDITION - POOR
BUILDER - UNKNOWN